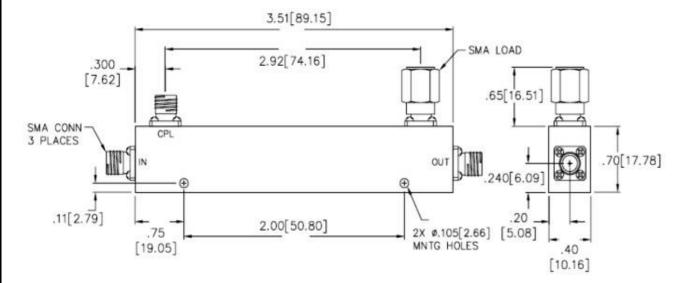

**DC-1G18G-20-S** is a 20 $\pm$ 1dB coupling directional coupler, designed to operate over the 1.0 to 18.0 GHz frequency range, with compact size. This model is designed to handle 25W mx input power, and also performs with low insertion loss of 0.8dB max and with coupling flatness of  $\pm$ 0.5dB max, and low VSWR of 1.5 max.

## Mechanical Outline(Inch/mm):



## **Specifications:**

| Coupling:          |  |  |  |
|--------------------|--|--|--|
| Frequency:         |  |  |  |
| Insertion Loss:    |  |  |  |
| Coupling flatness: |  |  |  |
| Directivity:       |  |  |  |
| Power Handling:    |  |  |  |
| VSWR:              |  |  |  |
| Connectors:        |  |  |  |

| 20±1dB           |
|------------------|
| 1.0 to 18.0 GHz  |
| 0.8dB max        |
| ±0.5dB max       |
| 12dB min         |
| 25W max          |
| 1.5:1 max        |
| SMA-F(N optional |
|                  |

## **Environmental Ratings:**

| Directional Coupler<br>DC-1G18G-20-S |          |                      |                                  |  |
|--------------------------------------|----------|----------------------|----------------------------------|--|
| DRAWN: